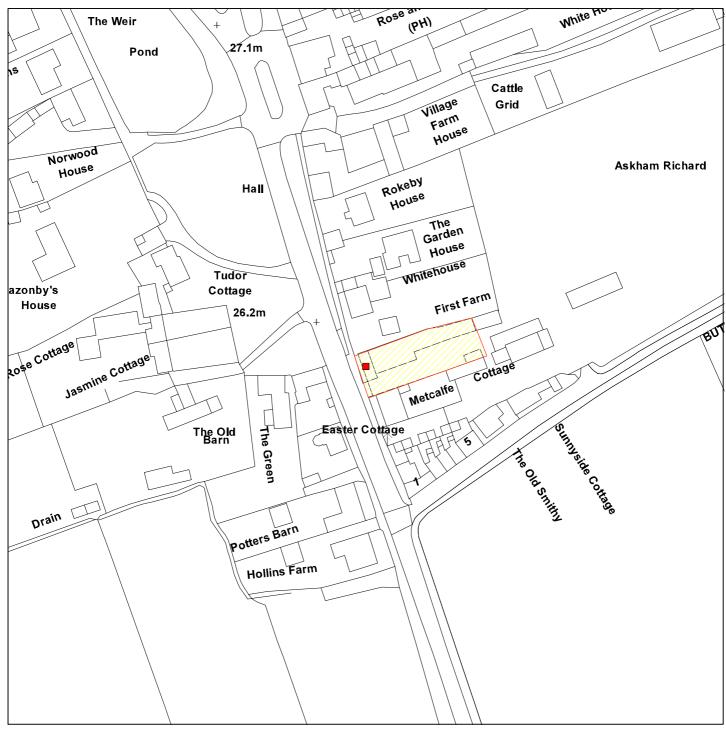

## First Farm, Main St, Askham Richard

## 08/01888/FUL

**Scale:** 1:1250

Reproduced from the Ordnance Survey map with the permission of the Controller of Her Majesty's Stationery Office © Crown Copyright 2000.

Unauthorised reproduction infringes Crown Copyright and may lead to prosecution or civil proceedings.

| Organisation | City of York Council               |
|--------------|------------------------------------|
| Department   | Planning & Sustainable Development |
| Comments     | Application site                   |
| Date         | 02 April 2009                      |
| SLA Number   | Not set                            |